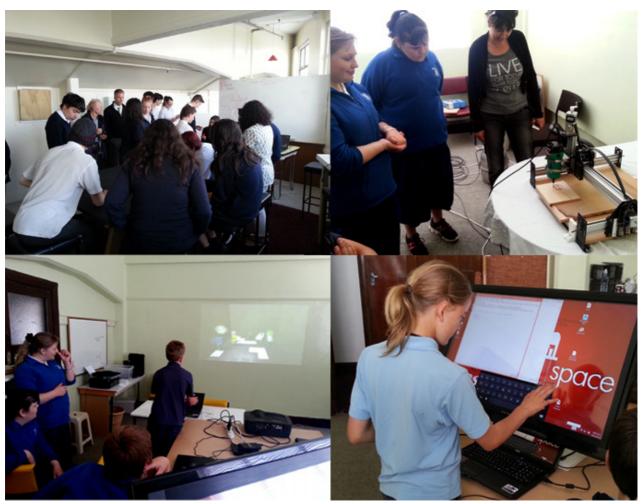

# **Photos of events held at Techspace**

Exploring career opportunities at EPIC Technology Centre - Christchurch

Students completing Code Club

Exploring 3D printing workshop

Maker Club – Learning to design and use CNC machine

Hosting school visit – exploring interactive technology