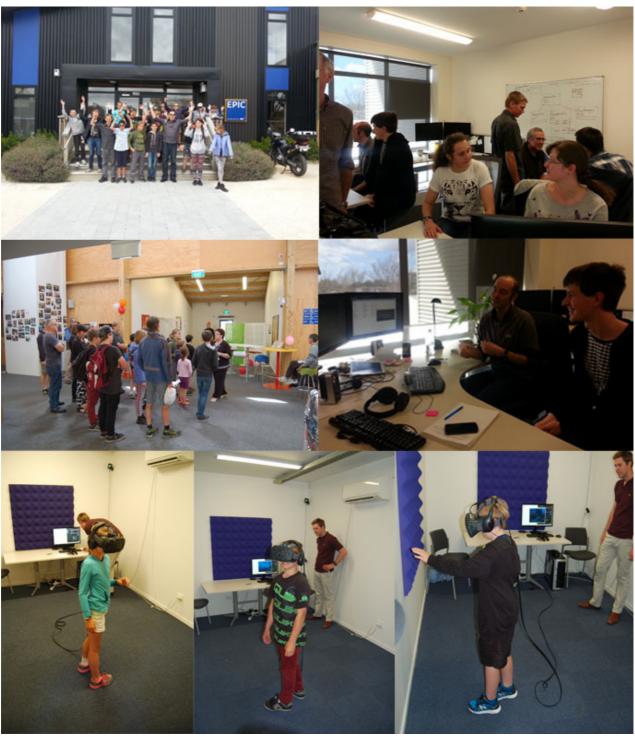

With the assistance of the InternetNZ grant the WCTET has successfully:

- Continued the workshop program which has had over 130 attendees on electronics, 3D modelling, 3D printing, Maker Club, Cloud and Online tools and animation, throughout the year.
- The continuation of Code Club weekly classes teaching youth to code. 13 Students successfully completed the introductory course to coding, run as an after school program over 3 terms.
- Monday evening Computer club meetings have continued, providing people opportunities to experiment and problem solve technology related subjects.
- Hosted several school classes demonstrating various interactive technologies, from gesture control, touch screens, and internet of things wearables.
- Help promote Dr Michele Dickinson's Nanotechnology Public Lectures- with over 300 people attending
- Organised a trip to the several of Christchurch's technology companies to provide high school students a first-hand look at life working in a tech firm, and the opportunity to talk with people at the coal face of NZ's tech industry.
- Code Club students visit to Christchurch's EPIC Centre to have a look a several gaming studios to see first-hand how games are made with coding.

# **Photos of events held at Techspace**

Exploring career opportunities at EPIC Technology Centre - Christchurch

Students completing Code Club

Exploring 3D printing workshop

Maker Club – Learning to design and use CNC machine

Hosting school visit – exploring interactive technology