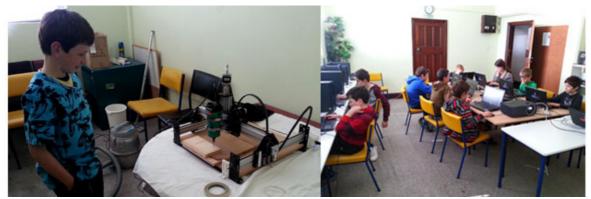

With the assistance of the InternetNZ grant the WCTET has successfully:

- Continued the workshop program which has had over 130 attendees on electronics, 3D modelling, 3D printing, Maker Club, Cloud and Online tools and animation, throughout the year.
- The continuation of Code Club weekly classes teaching youth to code. 13 Students successfully completed the introductory course to coding, run as an after school program over 3 terms.
- Monday evening Computer club meetings have continued, providing people opportunities to experiment and problem solve technology related subjects.
- Hosted several school classes demonstrating various interactive technologies, from gesture control, touch screens, and internet of things wearables.
- Help promote Dr Michele Dickinson's Nanotechnology Public Lectures- with over 300 people attending
- Organised a trip to the several of Christchurch's technology companies to provide high school students a first-hand look at life working in a tech firm, and the opportunity to talk with people at the coal face of NZ's tech industry.
- Code Club students visit to Christchurch's EPIC Centre to have a look a several gaming studios to see first-hand how games are made with coding.

# **Photos of events held at Techspace**

Exploring career opportunities at EPIC Technology Centre - Christchurch

Students completing Code Club

Exploring 3D printing workshop

Maker Club – Learning to design and use CNC machine