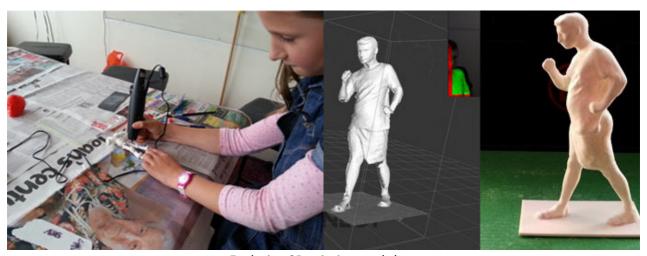

With the assistance of the InternetNZ grant the WCTET has successfully:

- Continued the workshop program which has had over 130 attendees on electronics, 3D modelling, 3D printing, Maker Club, Cloud and Online tools and animation, throughout the year.
- The continuation of Code Club weekly classes teaching youth to code. 13 Students successfully completed the introductory course to coding, run as an after school program over 3 terms.
- Monday evening Computer club meetings have continued, providing people opportunities to experiment and problem solve technology related subjects.
- Hosted several school classes demonstrating various interactive technologies, from gesture control, touch screens, and internet of things wearables.
- Help promote Dr Michele Dickinson's Nanotechnology Public Lectures- with over 300 people attending
- Organised a trip to the several of Christchurch's technology companies to provide high school students a first-hand look at life working in a tech firm, and the opportunity to talk with people at the coal face of NZ's tech industry.
- Code Club students visit to Christchurch's EPIC Centre to have a look a several gaming studios to see first-hand how games are made with coding.

# **Photos of events held at Techspace**

Exploring career opportunities at EPIC Technology Centre - Christchurch

Students completing Code Club

Exploring 3D printing workshop

Maker Club – Learning to design and use CNC machine